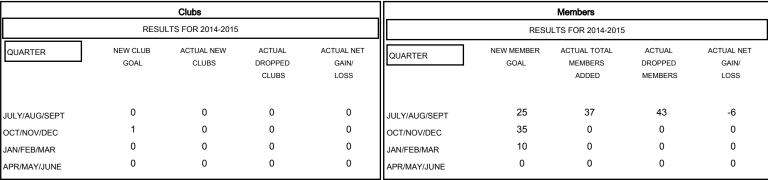

| DROPPED CLUBS: 0 |    |
|------------------|----|
| DROPPED MEMBERS  |    |
| DECEASED         | 5  |
| CLUB CANCELLED   | 0  |
| OTHER            | 38 |
| TOTAL            | 43 |

| 15 CLUBS OF 63 ADDED 1 OR MORE<br>NEW MEMBERS | GENDER DISTRIBUTION           MALE         1,496 (76.56%)           FEMALE         458 (23.44%) |           |
|-----------------------------------------------|-------------------------------------------------------------------------------------------------|-----------|
| CLICK HERE FOR HEALTH ASSESSMENT DATA         |                                                                                                 | 202<br>96 |