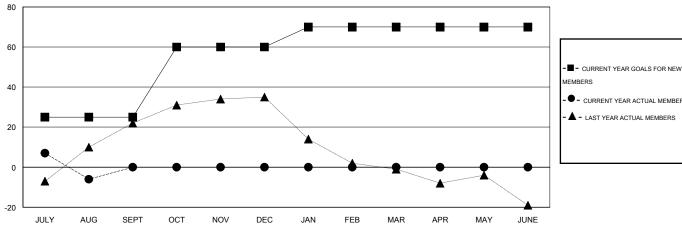

# GOALS AND ACTUAL NEW CLUBS CUMULATIVE

### GOALS AND ACTUAL MEMBERS CUMULATIVE

| MEMBERS                        |
|--------------------------------|
| CURRENT YEAR ACTUAL MEMBERS    |
| - ▲ - LAST YEAR ACTUAL MEMBERS |
|                                |